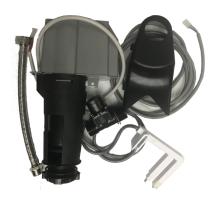

## GET A FREE DRAIN VALVE KIT WITH EACH COOLAIR CPQ UNIT PURCHASED

Kit Includes:

- 1 x Drain Valve Assembly
- 1 x 250mm Hose Flexi 3/4" F X 1/2" M
- 1 x Plastic Cover
- 1 x 2m Long Wire
- 1 x Water Sensor
- 1 x 24v Solenoid