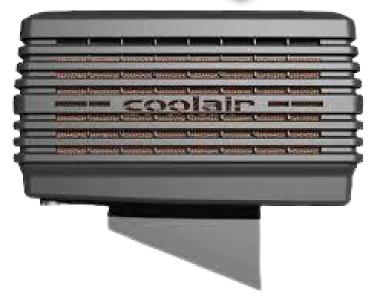

## COOLAIT CPQ SERIES

The Coolair CPQ Evap is known for its exceptional reliability & built to last.

- Variable speed motor
- Stealth fan for quiet operation
- Highly durable and non-corrodible outer casing
- Operates with a bleed valve water management system - especially suitable for harsh water quality regions
- Auto Winterseal, automatically closes off the air conditioning ducts when not in use
- Available in Grey, Beige and Terracotta.