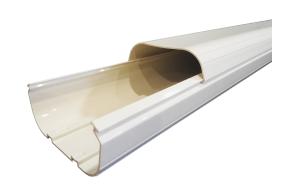

## FREE with every 2.5kw Geo+ and 2.5kW Geo Windfree purchased in September

75mm x 2m Wall Duct **WD75** (RRP \$23.90)

75mm Wall Entry **WE75** (RRP \$10.70)

450mm Mount Blocks MB450 (RRP \$25.20)

3m Pair Coil PCR314\*\* (RRP \$43.90)