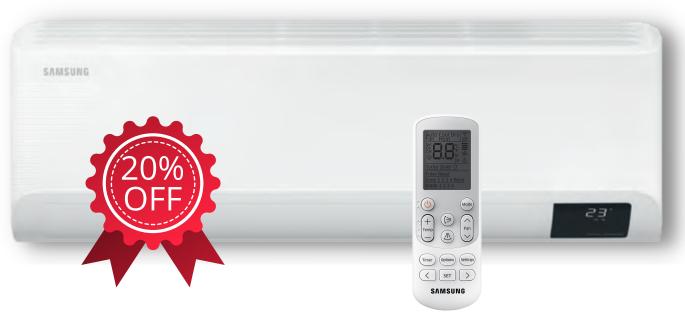

## SEPTEMBER 2022 ESTATEMBER 2022 CLEARANCE

## SAMSUNG

25KW HIGH WALL



SPLITS



**20% OFF** 









## BONUS INSTALL KIT

## FREE with every 2.5kw Geo+ and 2.5kW Geo Windfree purchased in September



75mm x 2m Wall Duct **WD75** (RRP \$23.90)



75mm Wall Entry **WE75** (RRP \$10.70)



450mm Mount Blocks MB450 (RRP \$25.20)



3m Pair Coil PCR314\*\* (RRP \$43.90)



Isolator WPS12063 (RRP \$22.60)

Terms & conditions apply. This offer is available for purchases of relevant Samsung Geo Wall Split units between 1st September to 30th September 2022. Account must also be in trading terms. Contact your local branch or see instore for more details.