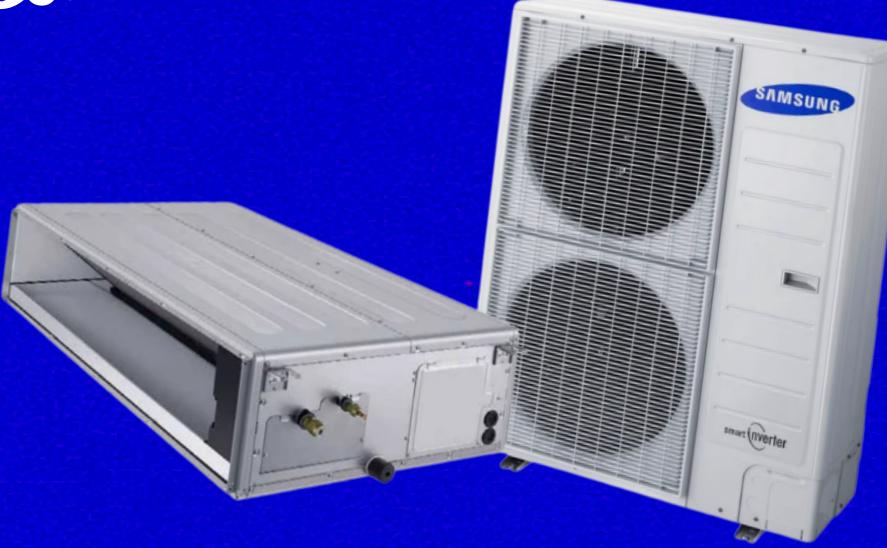

## Purchase a Samsung ducted unit to WIN

1 x double pass drawn every week 4 draws! click to enter

Terms & conditions apply. This offer is available for purchases of any Complete Samsung Ducted Unit between 28th November to 22nd December 2022. 1 entry per complete unit purchased. 1 x Double Pass drawn each Friday during promo period (2nd Dec, 9th Dec, 16th Dec & 23rd Dec 2022). Each week is a new draw. Account must be in trading terms. Contact your local branch or see instore for more details.