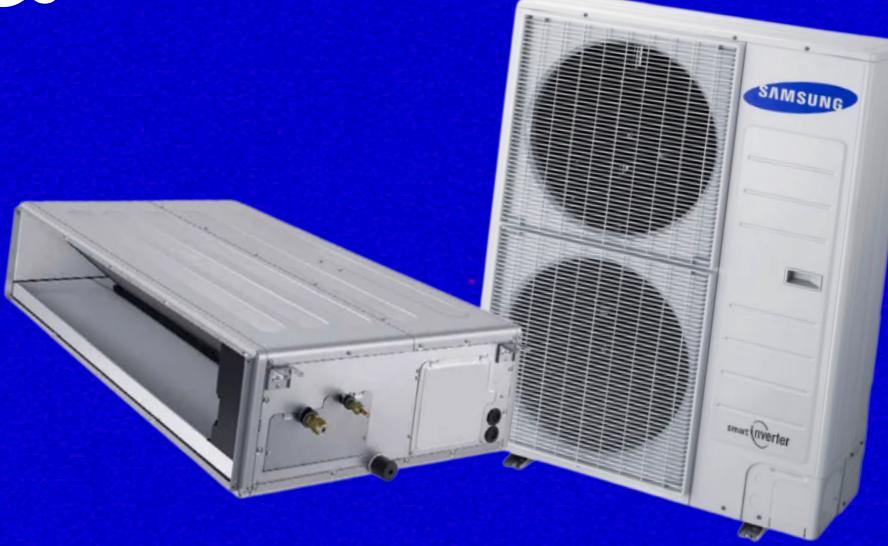

## Purchase a Samsung ducted unit to WIN

1 x double pass drawn every week 4 draws! click to enter

a cuis

ORCHERS

Terms & conditions apply. This offer is available for purchases of any Complete Samsung Ducted Unit between 28th November to 22nd December 2022. 1 entry per complete unit purchased. 1 x Double Pass drawn each Friday during promo period (2nd Dec, 9th Dec, 16th Dec & 23rd Dec 2022). Each week is a new draw. Account must be in trading terms. Contact your local branch or see instore for more details.