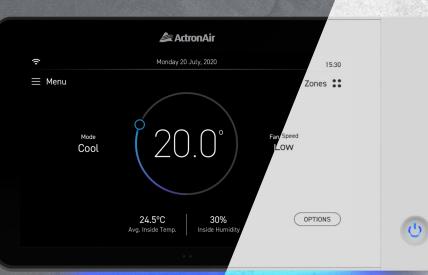

## AWARD WINNING TECHNOLOGY

COLOUR CODED INTERFACE

|            |       | тр |
|------------|-------|----|
|            |       |    |
| CONTROLLER | THREE | 23 |
| CONTROLLER | THREE | 20 |
|            |       |    |