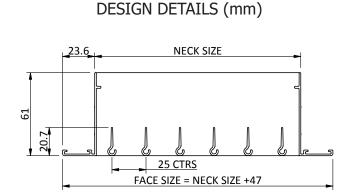

## **FEATURES**

Manufactured using all aluminium extrusions.

Blades are assembled with 25mm centres.

Support mullions are fitted if width exceeds 700mm.

Supplied with a 'clip in' removable core as standard, fixed core available on request.