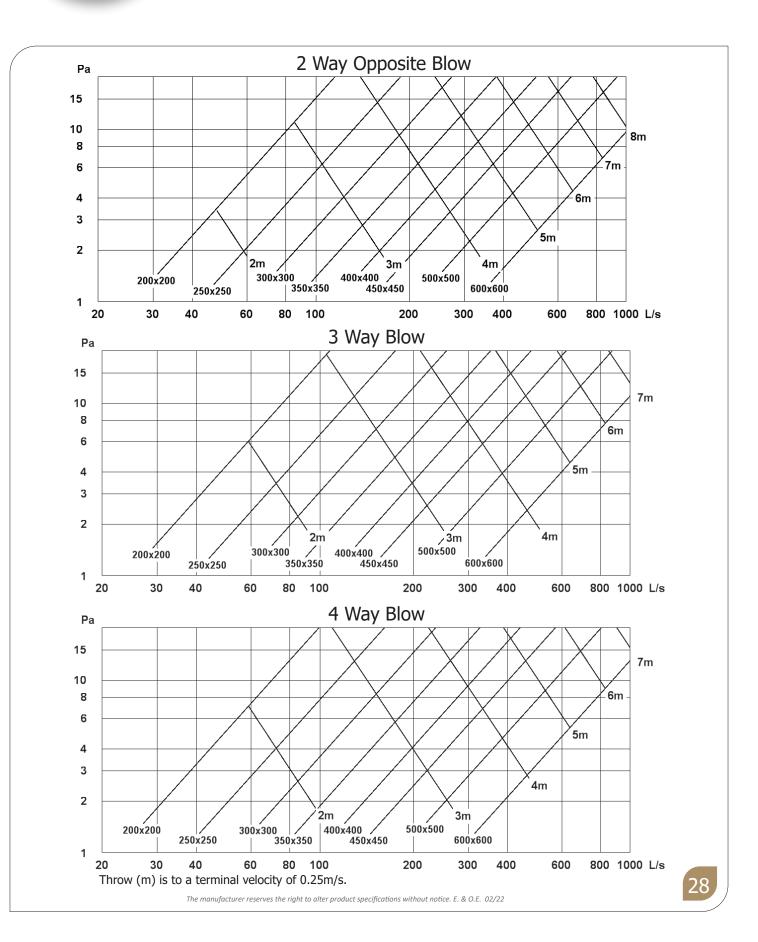

-------------------------------|--|
|                                  | 4 Way Blow<br>Fixed Core<br>Removable Core<br>*Both types feature |  |
| 4 Way Blow<br>( Removable Core ) |                                                                   |  |

#### FEATURES

All extruded aluminium construction.

Adjustable blades allow for repeated modifications to the direction of airflow into the room as required.

Easy clean removable cores.

Standard finish powder coat satin white.

Supply Air

# ADA AIR DIFFUSION AGENCIES

## CURVED BLADE CEILING REGISTER Model ADCB / ADCBM



Throw (m) is to a terminal velocity of 0.25m/s. Throw to a terminal velocity of 0.5m/s is approximately 70% of the above.

Supply Air

# ADDA AIR DIFFUSION AGENCIES

## CURVED BLADE CEILING REGISTER Model ADCB / ADCBM