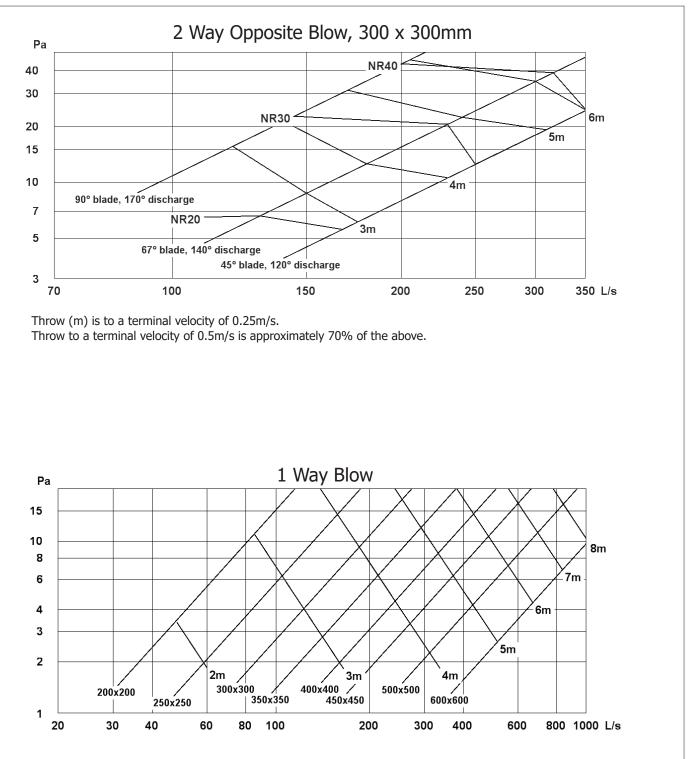

## CURVED BLADE CEILING REGISTER Model ADCB / ADCBM

Throw (m) is to a terminal velocity of 0.25m/s. Throw to a terminal velocity of 0.5m/s is approximately 70% of the above.

Supply Air