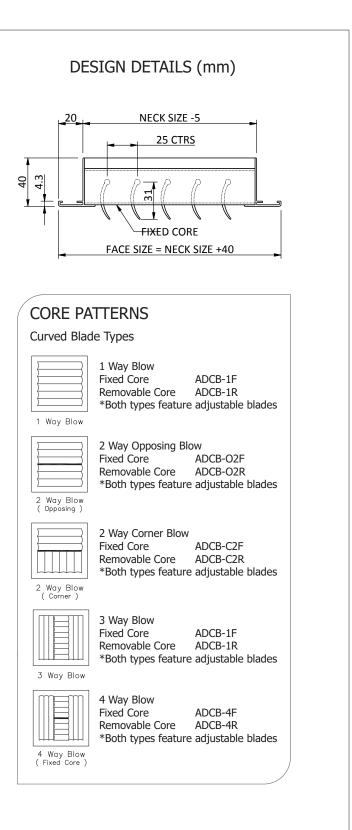

# DESIGN DETAILS (mm)

| CORE PATTERN                     |                                                                   |  |
|----------------------------------|-------------------------------------------------------------------|--|
|                                  | 4 Way Blow<br>Fixed Core<br>Removable Core<br>*Both types feature |  |
| 4 Way Blow<br>( Removable Core ) |                                                                   |  |