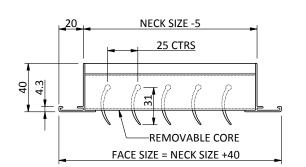

# DESIGN DETAILS (mm)

#### FEATURES

All extruded aluminium construction.

Adjustable blades allow for regular modifications to the direction of airflow into the room as required.

Removable core and fixed core models available.

#### FEATURES

All extruded aluminium construction.

Adjustable blades allow for repeated modifications to the direction of airflow into the room as required.

Easy clean removable cores.

Standard finish powder coat satin white.