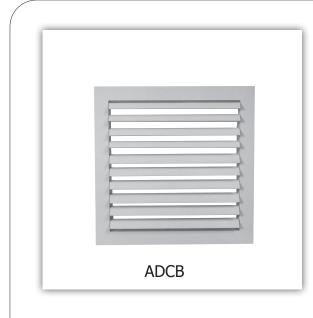

## CURVED BLADE CEILING REGISTER Model ADCB

#### APPLICATIONS

The attractive curved blade ceiling register is ideal for ceiling applications requiring positive directional control.

Suitable for use in heating, cooling and evaporative air conditioning systems they are a popular alternative to the plastic equivalent.

Blades are fully adjustable to allow the vent to be closed off avoiding draughts when the unit is not in use (e.g. seasonal evaporative air conditioning systems).

#### FEATURES

All extruded aluminium construction.

Adjustable blades allow for regular modifications to the direction of airflow into the room as required.

Removable core and fixed core models available.

Standard finish powder coat satin white.