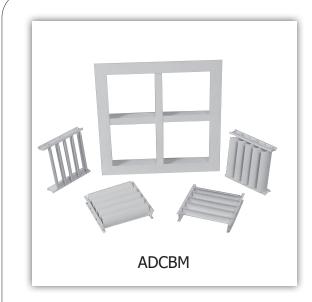

# CURVED BLADE MULTI ADJUSTABLE CEILING REGISTER Model ADCBM

#### **APPLICATIONS**

The multi directional curved blade design is a popular alternative to the plastic equivalent in domestic applications. An ideal register for ceiling applications requiring positive directional control.

Suitable for use in heating, cooling and evaporative air conditioning systems.

All blades are fully adjustable to allow the vent to be closed off, avoiding draughts when the unit is not in use (e.g. seasonal evaporative air conditioning systems).

#### FEATURES

All extruded aluminium construction.

Adjustable blades allow for repeated modifications to the direction of airflow into the room as required.

Easy clean removable cores.

Standard finish powder coat satin white.