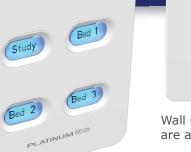

## **SIMPLE TO OPERATE**

LED illuminated buttons indicate which rooms are receiving air.